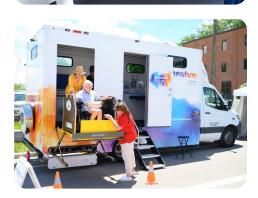

# MOMENTUM REFRESH MOBILE RESTROOM

located at the corner of W. Town St. and Washington Blvd. | 11 am - 5 pm

at The Big Science Celebration

#### WHAT IS MOMENTUM REFRESH?

Momentum Refresh is the nation's first universally designed, ADA-Compliant mobile restroom.

### WHY DOES IT MATTER?

It provides accessibility and inclusivity to people who need it, from individuals with disabilities, seniors, veterans, families with young children, and people with mobility limitations.

#### **AMENITIES:**

- Powered Height Adjustable Adult Changing Table
- Ceiling Hoist (bring your own sling)
- Adjustable Grab Bars
- Powered Height Adjustable Sink
- Professional Attendants for Continuous Cleaning, Quality, and Safety